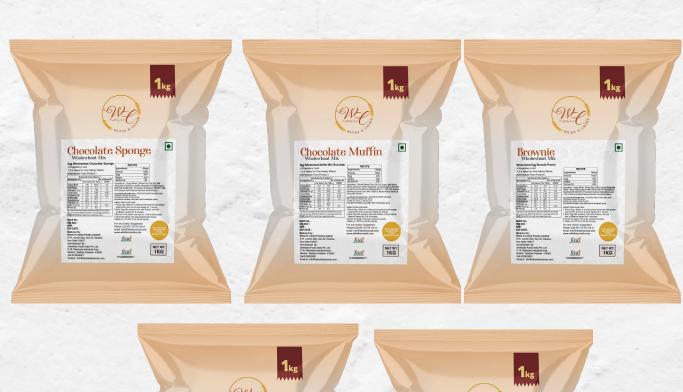

## WHOLE WHEAT RANGE- EGG FREE

Sponge premix-Vanilla Sponge premix-Chocolate Vanilla Muffin Premix Chocolate Muffin Premix Brownie Premix